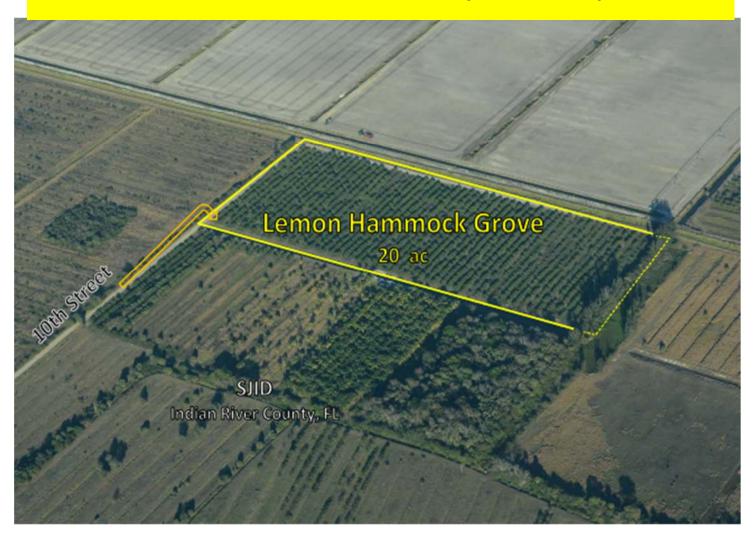

## Florida Agricultural & Residential Investments

Lemon Hammock Groves \$280,000 (\$14,000/ac) 20 ac

- Newly planted Lemon grove with Contract
- Easy access to from SR-60 & I-95 Interchange SJID

New Lemon grove, just planted in June 2018, with all new irrigation systems, great freeze protection, and most important, an <u>excellent long term contract</u> with <u>Citrus World</u> to take all lemon production at a very favorable price.