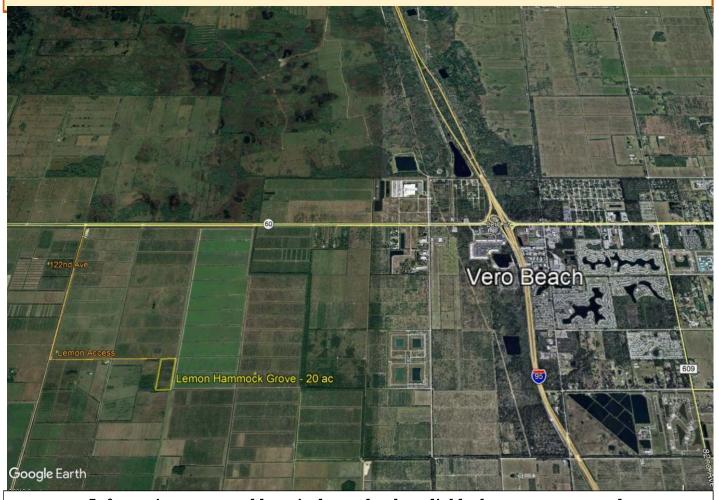

## Florida Agricultural & Residential Investments

Lemon Hammock Groves \$280,000 (\$14,000/ac) 20 ac

- Newly planted Lemon grove with Contract
- Easy access to from SR-60 & I-95 Interchange SJID

New Lemon grove, just planted in June 2018, with all new irrigation systems, great freeze protection, and most important, an <u>excellent long term contract</u> with <u>Citrus World</u> to take all lemon production at a very favorable price.